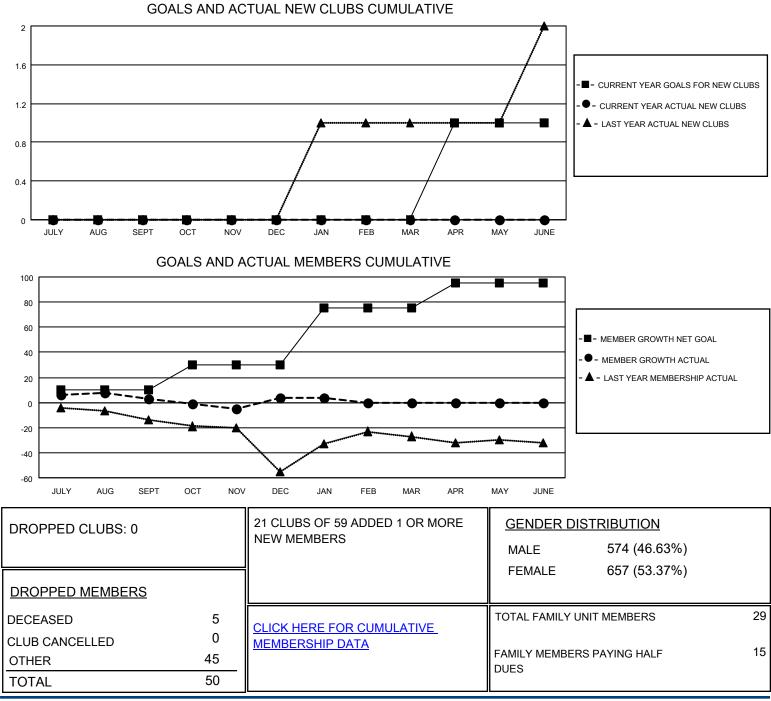

## LOCATION CROATIA

District 126

Results as of: 1/31/2021

| Clubs                 |               |           |               | Members               |                        |                         |                                                    |
|-----------------------|---------------|-----------|---------------|-----------------------|------------------------|-------------------------|----------------------------------------------------|
| RESULTS FOR 2020-2021 |               |           |               | RESULTS FOR 2020-2021 |                        |                         |                                                    |
| QUARTER               | NEW CLUB GOAL | NEW CLUBS | DROPPED CLUBS | QUARTER               | BER GROWTH NET<br>GOAL | MEMBER GROWTH<br>ACTUAL | DROPPED<br>MEMBERS ACTUAL<br>(including transfers) |
| JULY/AUG/SEPT         | 0             | 0         | 0             | JULY/AUG/SEPT         | 10                     | 16                      | 12                                                 |
| OCT/NOV/DEC           | 0             | 0         | 0             | OCT/NOV/DEC           | 20                     | 35                      | 33                                                 |
| JAN/FEB/MAR           | 0             | 0         | 0             | JAN/FEB/MAR           | 45                     | 5                       | 5                                                  |
| APR/MAY/JUNE          | 1             | 0         | 0             | APR/MAY/JUNE          | 20                     | 0                       | 0                                                  |